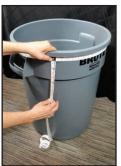

## **INSTRUCTIONS:**

- 1. Starting at the beginning of the tape, wrap the tape measure around the top of the waste receptacle just below the lip of the receptacle.
- 2. Extend the rest of the tape measure straight down the side of the receptacle.
- 3. The bottom of the receptacle will fall within markers on the tape measure that specify the size of the receptacle.
- 4. Use your QuickPick brochure to select the liner size accordingly!