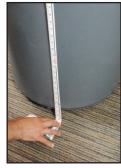

## **INSTRUCTIONS:**

- 1. Starting at the beginning of the tape, wrap the tape measure around the top of the waste receptacle just below the lip of the receptacle.
- 2. Extend the rest of the tape measure straight down the side of the receptacle.
- 3. The bottom of the receptacle will fall within markers on the tape measure that specify the size of the receptacle.
- 4. Use your QuickPick brochure to select the liner size accordingly!